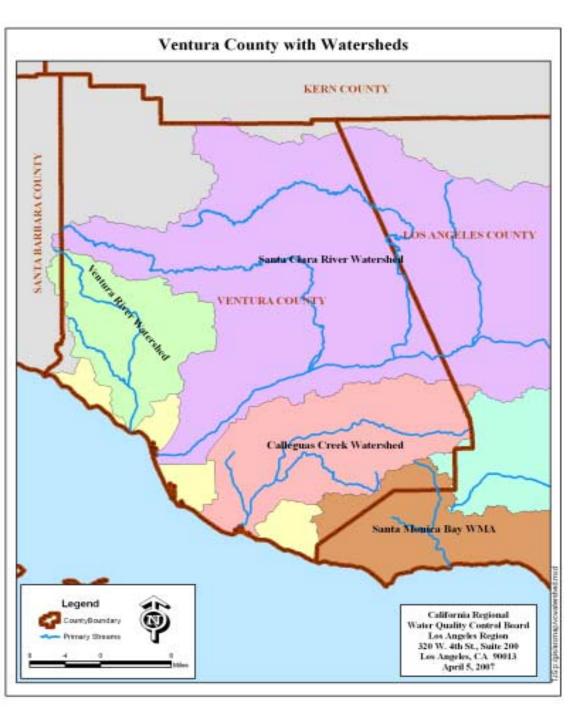

# **TMDL** Provisions

- MS4 TMDL WLAs that have been adopted and incorporated into this Permit are:
  - Santa Clara River Nitrogen Compounds
  - Malibu Creek Bacteria
  - Calleguas Creek Toxicity, Chlorpyrifos, and Diazinon
  - Calleguas Creek Organochlorine Pesticides, Polychlorinated Biphenyls (PCBs), and Siltation