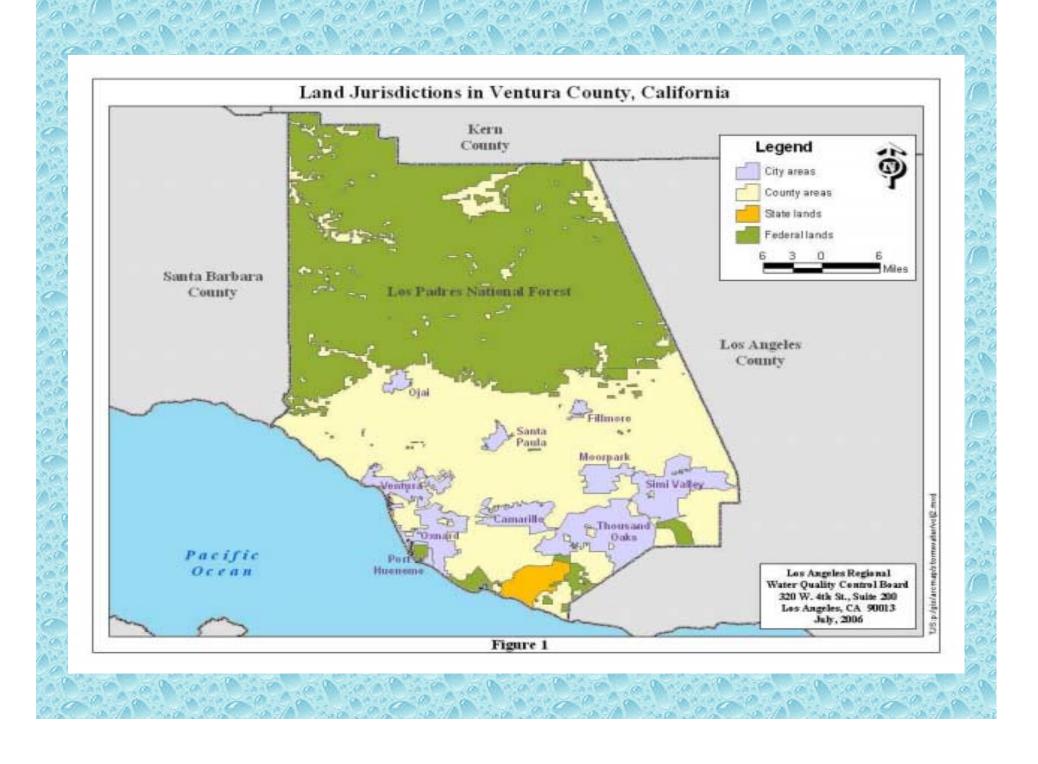

### Municipal Storm Drain Systems Within Ventura County

|       |                                                                                                                                                                                                                                                                                                                                                                                                                                                                                                                                                                                                                                                                                                                                                                                                                                                                                                                                                                                                                                                                                                                                                                                                                                                                                                                                                                                                                                                                                                                                                                                                                                                                                                                                                                                                                                                                                    |                              | and the second second        |                                                                                                                 | And a state of the              |              |                       |                         |                       | 120    |
|-------|------------------------------------------------------------------------------------------------------------------------------------------------------------------------------------------------------------------------------------------------------------------------------------------------------------------------------------------------------------------------------------------------------------------------------------------------------------------------------------------------------------------------------------------------------------------------------------------------------------------------------------------------------------------------------------------------------------------------------------------------------------------------------------------------------------------------------------------------------------------------------------------------------------------------------------------------------------------------------------------------------------------------------------------------------------------------------------------------------------------------------------------------------------------------------------------------------------------------------------------------------------------------------------------------------------------------------------------------------------------------------------------------------------------------------------------------------------------------------------------------------------------------------------------------------------------------------------------------------------------------------------------------------------------------------------------------------------------------------------------------------------------------------------------------------------------------------------------------------------------------------------|------------------------------|------------------------------|-----------------------------------------------------------------------------------------------------------------|---------------------------------|--------------|-----------------------|-------------------------|-----------------------|--------|
| 211   | CO-PERMITTEE<br>AGENCIES                                                                                                                                                                                                                                                                                                                                                                                                                                                                                                                                                                                                                                                                                                                                                                                                                                                                                                                                                                                                                                                                                                                                                                                                                                                                                                                                                                                                                                                                                                                                                                                                                                                                                                                                                                                                                                                           | OPEN<br>CHANNEL<br>SOFT SIDE | OPEN<br>CHANNEL<br>HARD SIDE | OPEN<br>CHANNELS<br>HARD SIDE                                                                                   | UNDERGROU<br>NG STORM<br>DRAINS | DITCHES      | GUTTERS               | OTHER<br>STORM<br>DRAIN | TOTAL<br>LENGTH       | 6 10 A |
|       |                                                                                                                                                                                                                                                                                                                                                                                                                                                                                                                                                                                                                                                                                                                                                                                                                                                                                                                                                                                                                                                                                                                                                                                                                                                                                                                                                                                                                                                                                                                                                                                                                                                                                                                                                                                                                                                                                    | AND BOTTOM                   | OR BOTTOM                    | AND BOTTOM                                                                                                      | DIGINO                          |              |                       | Diamy                   | in ft.                | 9      |
| 0     | Principal Co-permittee                                                                                                                                                                                                                                                                                                                                                                                                                                                                                                                                                                                                                                                                                                                                                                                                                                                                                                                                                                                                                                                                                                                                                                                                                                                                                                                                                                                                                                                                                                                                                                                                                                                                                                                                                                                                                                                             |                              |                              |                                                                                                                 |                                 |              |                       |                         |                       | 100    |
| 19 10 | VCWPD                                                                                                                                                                                                                                                                                                                                                                                                                                                                                                                                                                                                                                                                                                                                                                                                                                                                                                                                                                                                                                                                                                                                                                                                                                                                                                                                                                                                                                                                                                                                                                                                                                                                                                                                                                                                                                                                              | 409,728                      | 307,296                      | 204,864                                                                                                         | 102,432                         | -            | -                     | -                       | 1,024,320             | C      |
| 1.0   | Co-permittees                                                                                                                                                                                                                                                                                                                                                                                                                                                                                                                                                                                                                                                                                                                                                                                                                                                                                                                                                                                                                                                                                                                                                                                                                                                                                                                                                                                                                                                                                                                                                                                                                                                                                                                                                                                                                                                                      |                              |                              |                                                                                                                 |                                 |              |                       |                         |                       | 2.5    |
| 1     | City of Camarillo                                                                                                                                                                                                                                                                                                                                                                                                                                                                                                                                                                                                                                                                                                                                                                                                                                                                                                                                                                                                                                                                                                                                                                                                                                                                                                                                                                                                                                                                                                                                                                                                                                                                                                                                                                                                                                                                  | -                            | -                            | -                                                                                                               | 400,00                          | 32,178       | 2,956,800             | 1.095                   | 3,390,073             | 11 Do  |
|       | County of Ventura                                                                                                                                                                                                                                                                                                                                                                                                                                                                                                                                                                                                                                                                                                                                                                                                                                                                                                                                                                                                                                                                                                                                                                                                                                                                                                                                                                                                                                                                                                                                                                                                                                                                                                                                                                                                                                                                  | 29,568                       | 22,176                       | 14,784                                                                                                          | 7,392                           | -            | -                     | -                       | 73,920                | 0      |
| 00    | City of Fillmore                                                                                                                                                                                                                                                                                                                                                                                                                                                                                                                                                                                                                                                                                                                                                                                                                                                                                                                                                                                                                                                                                                                                                                                                                                                                                                                                                                                                                                                                                                                                                                                                                                                                                                                                                                                                                                                                   | -                            | -                            | 300                                                                                                             | 35,500                          | 1,000        | 316,800               | -                       | 353,600               | 100    |
| 1010  | City of Moorpark                                                                                                                                                                                                                                                                                                                                                                                                                                                                                                                                                                                                                                                                                                                                                                                                                                                                                                                                                                                                                                                                                                                                                                                                                                                                                                                                                                                                                                                                                                                                                                                                                                                                                                                                                                                                                                                                   | -                            | -                            | -                                                                                                               | 136,000                         | 10,000       | 940,000               | 22                      | 1,086,022             |        |
|       | City of Ojai                                                                                                                                                                                                                                                                                                                                                                                                                                                                                                                                                                                                                                                                                                                                                                                                                                                                                                                                                                                                                                                                                                                                                                                                                                                                                                                                                                                                                                                                                                                                                                                                                                                                                                                                                                                                                                                                       | -                            | -                            | 7,920                                                                                                           | 31,680                          | -            | 337,920               | -                       | 377,520               | 200    |
|       | City of Oxnard                                                                                                                                                                                                                                                                                                                                                                                                                                                                                                                                                                                                                                                                                                                                                                                                                                                                                                                                                                                                                                                                                                                                                                                                                                                                                                                                                                                                                                                                                                                                                                                                                                                                                                                                                                                                                                                                     | 63,360                       | 15,840                       | 26,400                                                                                                          | 211,200                         | -            | 2,112,00              | -                       | 2,428,800             | 3      |
| 9.4   | City of Port Hueneme                                                                                                                                                                                                                                                                                                                                                                                                                                                                                                                                                                                                                                                                                                                                                                                                                                                                                                                                                                                                                                                                                                                                                                                                                                                                                                                                                                                                                                                                                                                                                                                                                                                                                                                                                                                                                                                               | 5,000                        | -                            | -                                                                                                               | 66,000                          | -            | 440,000               | -                       | 511,000               |        |
| 19    | City of Ventura                                                                                                                                                                                                                                                                                                                                                                                                                                                                                                                                                                                                                                                                                                                                                                                                                                                                                                                                                                                                                                                                                                                                                                                                                                                                                                                                                                                                                                                                                                                                                                                                                                                                                                                                                                                                                                                                    | 9,477                        | -                            | 9,869                                                                                                           | -                               | 76,603       | -                     | 1,708                   | 97,657                | C      |
| 9.0   | City of Santa Paula                                                                                                                                                                                                                                                                                                                                                                                                                                                                                                                                                                                                                                                                                                                                                                                                                                                                                                                                                                                                                                                                                                                                                                                                                                                                                                                                                                                                                                                                                                                                                                                                                                                                                                                                                                                                                                                                | 582                          | -                            | -                                                                                                               | 96,817                          | 18,174       | 633,600               | -                       | 749,173               | 10 × 1 |
| 51.0  | City of Simi Valley                                                                                                                                                                                                                                                                                                                                                                                                                                                                                                                                                                                                                                                                                                                                                                                                                                                                                                                                                                                                                                                                                                                                                                                                                                                                                                                                                                                                                                                                                                                                                                                                                                                                                                                                                                                                                                                                | 4,000                        | -                            | 1,000                                                                                                           | 553,115                         | -            | 3,146,880             | -                       | 3,704,995             | 6 10 B |
| 0     | City of Thousand Oaks                                                                                                                                                                                                                                                                                                                                                                                                                                                                                                                                                                                                                                                                                                                                                                                                                                                                                                                                                                                                                                                                                                                                                                                                                                                                                                                                                                                                                                                                                                                                                                                                                                                                                                                                                                                                                                                              | -                            | 534                          | -                                                                                                               | 790,164                         | -            | 5,533,440             | -                       | 6,324,138             | 9      |
|       | and the second sec | and the second               | States -/                    | A DECK AND A | and the second second           | all a second | and the second second | all a start             | and the second second | 1 Par  |